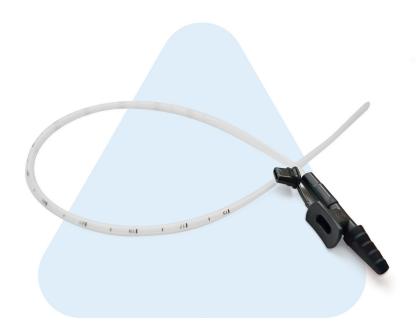

## Suction Catheters Open Tip (Finger Control with Cap)

Designed for easy passage through endotracheal and tracheostomy tubing, our range of Open Tip Suction Catheter with Finger Control and Cap is available in a variety of sizes and offers an open distal end with an elliptical eye for easy and effective suctioning.

- Stepped connector
- Transparent tubing
- (>) Colour coded
- Available in a range of sizes
- > Finger control with cap

| Suction Ca | atheters Open Tip (Finger Control with Cap)         |        |       |             | STERILE    |
|------------|-----------------------------------------------------|--------|-------|-------------|------------|
| RE-ORDER   | DESCRIPTION                                         | LENGTH | GAUGE | COLOUR      | CARTON QTY |
| AN040000   | Suction Catheter, Open Tip, Finger Control with Cap | 380mm  | 5Fr   | Grey        | 50         |
| AN040001   | Suction Catheter, Open Tip, Finger Control with Cap | 380mm  | 6Fr   | Light Green | 50         |
| AN040002   | Suction Catheter, Open Tip, Finger Control with Cap | 560mm  | 8Fr   | Light Blue  | 50         |
| AN040003   | Suction Catheter, Open Tip, Finger Control with Cap | 560mm  | 10Fr  | Black       | 50         |
| AN040004   | Suction Catheter, Open Tip, Finger Control with Cap | 560mm  | 12Fr  | White       | 50         |
| AN040005   | Suction Catheter, Open Tip, Finger Control with Cap | 560mm  | 14Fr  | Green       | 50         |
| AN040006   | Suction Catheter, Open Tip, Finger Control with Cap | 560mm  | 16Fr  | Orange      | 50         |
| AN040007   | Suction Catheter, Open Tip, Finger Control with Cap | 560mm  | 18Fr  | Red         | 50         |